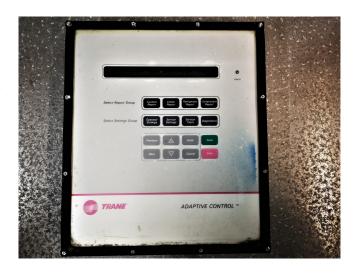

### Used Trane Adaptive Control Panel UCM-CLD X13650781-02 Rev OD

Used Trane X13650781-02 Rev OD Adaptive Control Panel. Was part of Trane YAFR 025 chiller. This UCM-CLD chiller control is composed of eight electronic modules, which each have their own 115V or 24V power supply and communicate with each other via a serial link.